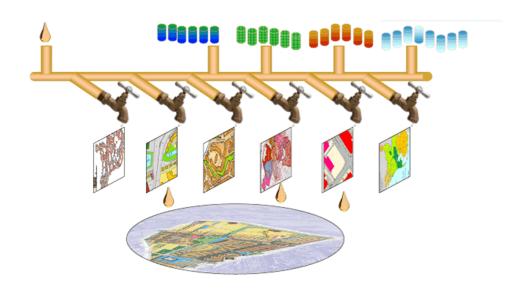

#### Jeroen Baltussen

- Geo architectMinistry ofEconomic affairs
- Strategic AdvisorGeonovum

(National Institute for Geo standardisation and innovation)
(www.geonovum.nl)

# National Geodata Infrastructure in The Netherlands

Budapest 21 Januari 2016



#### Outline

- National Geodata strategy
- Spatial Data Infrastructure (NL)
- Developments



# Part 1: National Geodata strategy Geodata form the tap



# GIDEON – National implementation strategies

**Embedding geo in e-Government** 

Legal geo basic registration

**INSPIRE** implementation

**Optimization of supply** 

**Chain control** 

Value adding

Knowledge, innovation and education

# System of national basis registrations





# Part 2: Spatial Data Infrastructure

- Search: National Metadata Register
- Bind:

National: PDOK Mapping Services Provincial: Prov. Mapping Services Municipalities: Different solutions

- Standards: OGC and INSPIRE

# Nationaal Georegister

# Description of 9000 datasets and services

Home Catalog PDOK About NGR

Online data Data for download

Welcome to the National georegister: the location of geo-information in the Netherlands, Via a search you get an overview of available data sets and services. The