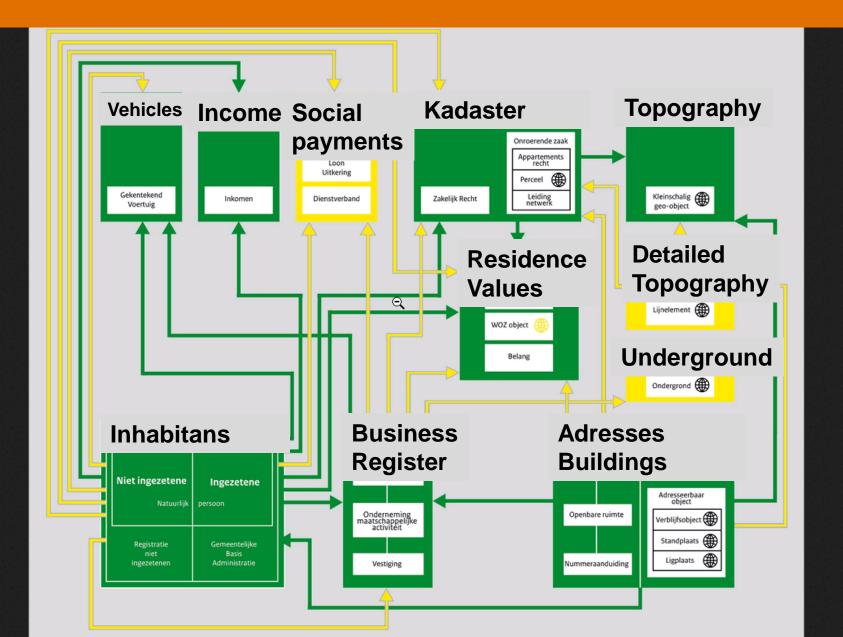

#### Jeroen Baltussen

- Geo architectMinistry ofEconomic affairs
- Strategic AdvisorGeonovum

(National Institute for Geo standardisation and innovation)
(www.geonovum.nl)

# National Geodata Infrastructure in The Netherlands

Budapest 21 Januari 2016



#### Outline

- National Geodata strategy
- Spatial Data Infrastructure (NL)
- Developments



# Part 1: National Geodata strategy Geodata form the tap



# GIDEON – National implementation strategies

**Embedding geo in e-Government** 

Legal geo basic registration

**INSPIRE** implementation

**Optimization of supply** 

**Chain control** 

Value adding

Knowledge, innovation and education

# System of national basis registrations





# Part 2: Spatial Data Infrastructure

- Search: National Metadata Register
- Bind:

National: PDOK Mapping Services Provincial: Prov. Mapping Services Municipalities: Different solutions

- Standards: OGC and INSPIRE

# Nationaal Georegister

# Description of 9000 datasets and services

Home Catalog PDOK About NGR

Online data Data for download

Welcome to the National georegister: the location of geo-information in the Netherlands, Via a search you get an overview of available data sets and services. These data sets are in many cases directly. downloadable, you can view the services or use them in your own application. To learn more about searching in the National georegister? See the instruction.

#### Latest

KNMI network of observation stations



KNMI daily quality controlled cli