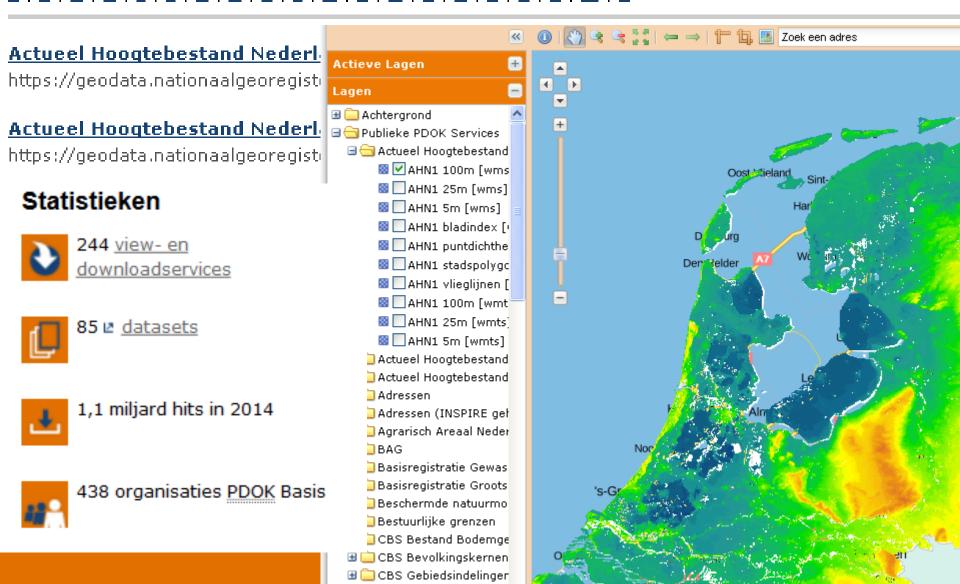

# Nationaal Georegister

# Description of 9000 datasets and services

Home Catalog PDOK About NGR

Online data Data for download

Welcome to the National georegister: the location of geo-information in the Netherlands, Via a search you get an overview of available data sets and services. These data sets are in many cases directly. downloadable, you can view the services or use them in your own application. To learn more about searching in the National georegister? See the instruction.

#### PDOK services

Below is an alphabetical list of PDOK webservices. These webservices can be used in GIS soft

#### A | B | C | D | E | F | G | H | K | L | M | N | O | P | R | S | T | V | W | Z